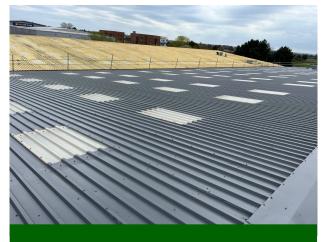

#### Completed

Once all the relevant preparations had been completed, all roof fixings where primed and sealed to completely encapsulate all vulnerable areas that could be subject to premature corrosion issues, this also included the priming of the prepared cut edges.

Once all the preparation is complete on the roof area, HD Sharman Delcote® Architectural Roofcoat is applied to all roof areas, this is a BBA approved coating system complete with a 25-year manufacturers guarantee.

The HD Sharman Delcote® Architectural Roofcoat coating will extend the lifespan of the roof sheets by a further 25 years.