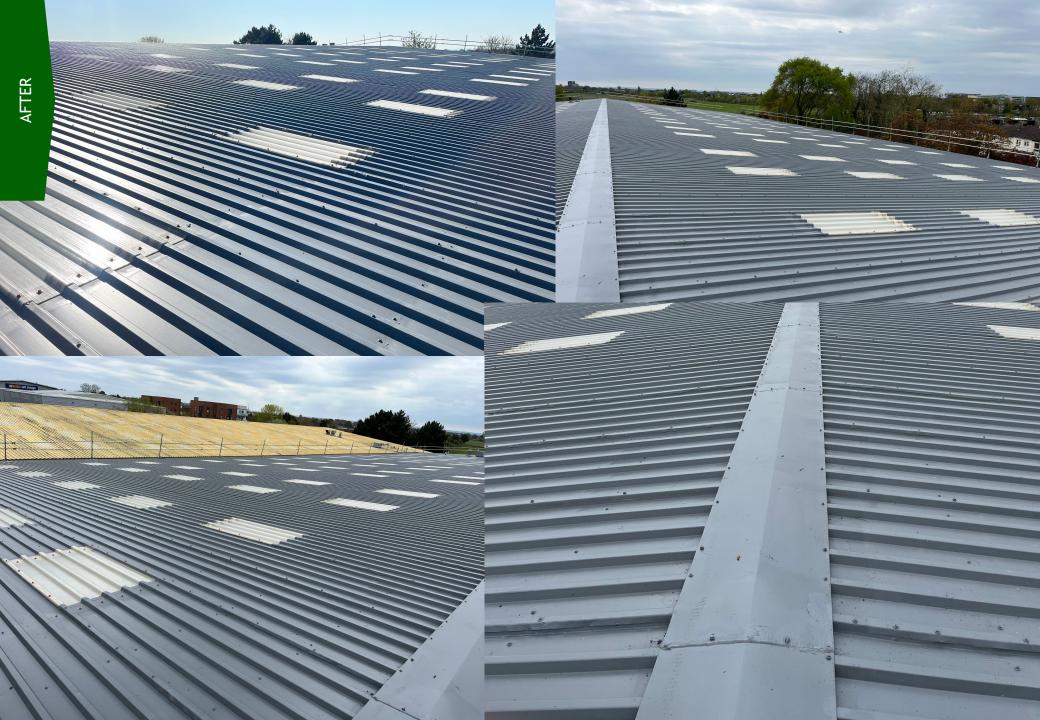

#### Completed

Once all the relevant preparations had been completed, all roof fixings where primed and sealed to completely encapsulate all vulnerable areas that could be subject to premature corrosion issues, this also included the priming of the prepared cut edges.

Once all the preparation is complete on the roof area, HD Sharman Delcote® Architectural Roofcoat is applied to all roof areas, this is a BBA approved coating system complete with a 25-year manufacturers guarantee.

The HD Sharman Delcote® Architectural Roofcoat coating will extend the lifespan of the roof sheets by a further 25 years.