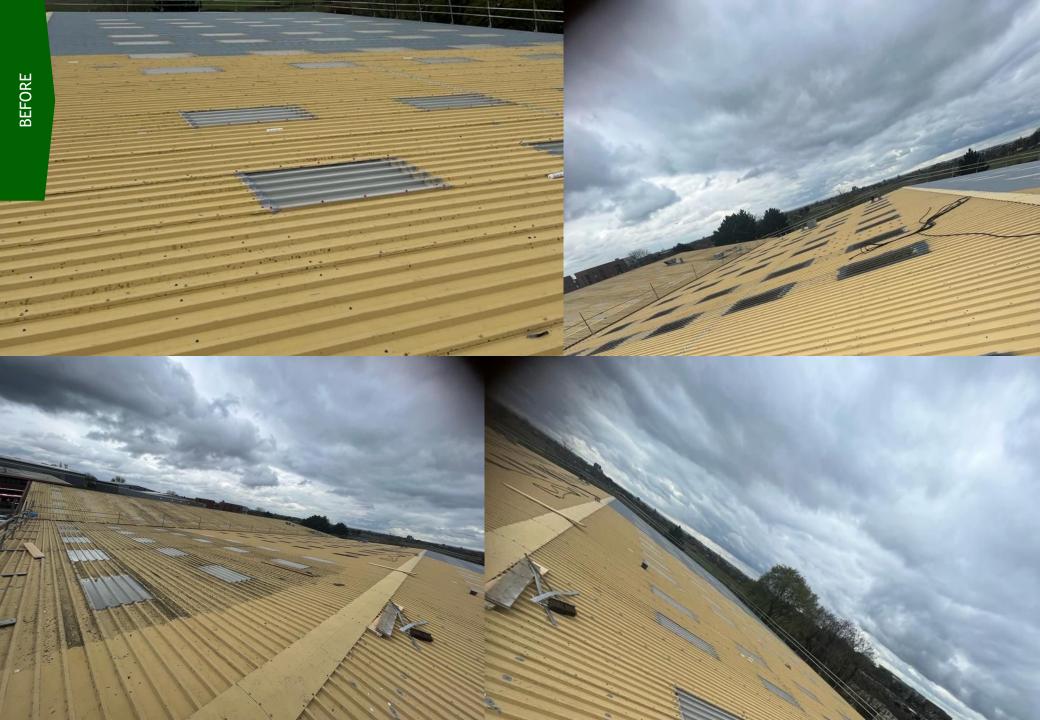

#### **Commercial Roof Refurbishment - Liquid Coating Application**

Before

The original factory applied coatings to the metal sheets has had completely perished due years of degradation owing to UV exposure and general weathering.

There was various surface corrosion and gingering through out the roof.

The roof sheets and flashing all suffered from cut edge corrosion that would need to be addressed prior to coating the roof area.

There was also a need to remove existing fixings and caps that penetrated the roof and make good the roof sheets.

In Progress

In preparation for the coatings works, the roof was jet washed at high pressure to ensure that all loose coatings, dirt films and general contaminates were removed.

Removed existing fixings or caps that were perished or heavily corroded prior to the roof coating.

All loose roof fixings are tightened, and any corroded fixings replaced.

All flashing and parapets incorporated with full roof coating.