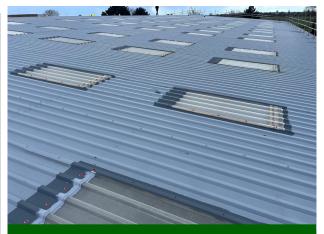

## Parkway Trading Estate, Heston

Commercial Building Envelope Refurbishment

Tritec Building Contractors were awarded with the following works:

- Gutter Coating Works Heavily corroded gutter sections relined with a total 220m of HD Sharman® Delcote GS Liquid Guttercoat and given a new life span of 10 years.
- Main Roof Pressure washed all roof surfaces to remove dirt and grease. Treated all cut edge corrosion to edges and lap joints. Sealed all joints and coated the roof with HD Sharman Delcote® Architectural Roof coating
- Rooflight Replacement Our operatives removed redundant outer & inner roof-lights. They fit new 1.8kg/m2, SAA Class 1 rated liners and installed outer roof-lights sheets with new3.6kg/m2, SAB class 3 rated profile GRP roof-lights skins matching with existing roof profile. Secured with butyl compression tape and poppy red molded head fixings to leave watertight.

#### **Commercial Roof Refurbishment - Liquid Coating Application**

Before

The original factory applied coatings to the metal sheets has had completely perished due years of degradation owing to UV exposure and general weathering.

There was various surface corrosion and gingering through out the roof.

The roof sheets and flashing all suffered from cut edge corrosion that would need to be addressed prior to coating the roof area.

There was also a need to remove existing fixings and caps that penetrated the roof and make good the roof sheets.

In Progress

In preparation for the coatings works, the roof was jet washed at high pressure to ensure that all loose coatings, dirt films and general contaminates were removed.