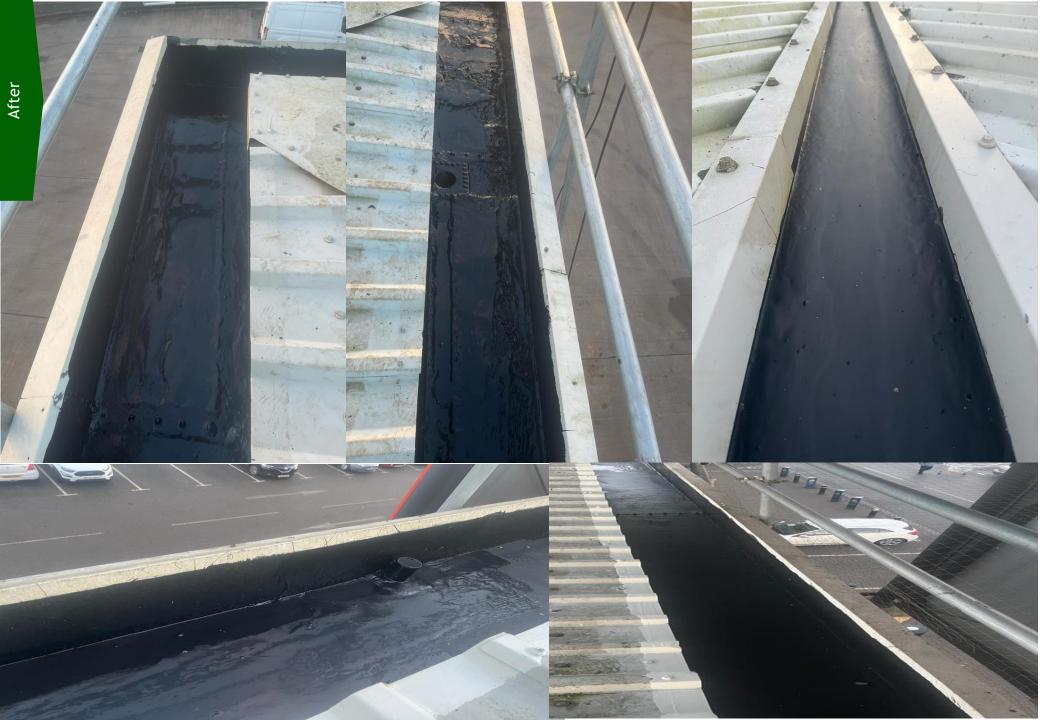

## Leigh, Greater Manchester

**Gutter Refurbishment Works** 

Tritec Building contractors were awarded with the following works:

▶ DriSilane® ReTrim Gutter Refurbishment Works - Operatives thoroughly cleaned and prepared the gutters. Once gutters were prepared the next step was to coat the surfaces with one coat of DriSilane® Prime, gun apply DriSilane® RS to gutter joint details and tool immediately with one coat of DriSilane® DSG to form a complete bridged seal. Operatives then coated all base coated areas with one coat of DriSilane® DSG.

- Gutters on commercial buildings are designed to manage rainwater run off by controlling water levels and drainage.
- ▶ Poor maintenance will result in blocked outlets, polluted standing water, silt and plant growth which reduce capacity, and promote building leaks and substrate failure.
- ▶ DriSilane® ReTrim is designed to reinstate long term protection to joints and surfaces of structurally sound external gutters.