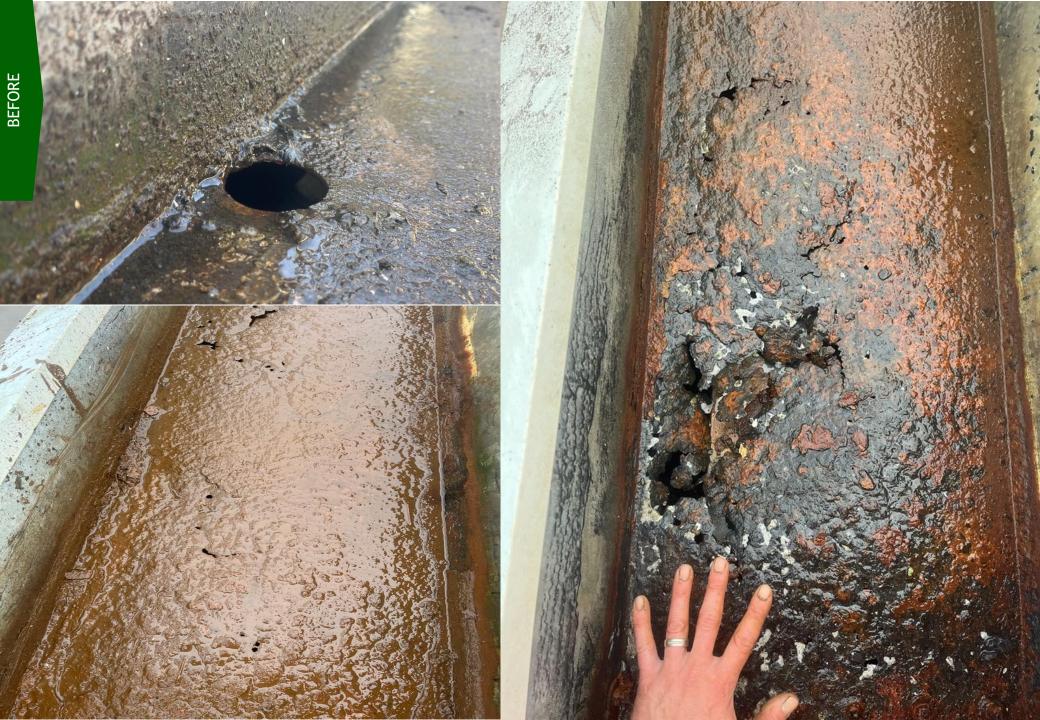

## Gutter refurbishment Works - DriSilane RePair

After cleaning the gutters our operatives had identified a number of perforations caused by the thinning and corroding of the original gutter substrate.

- Gutters on commercial buildings are designed to manage rainwater run off by controlling water levels and drainage.
- ▶ Poor maintenance will result in blocked outlets, polluted standing water, silt and plant growth which reduce capacity, and promote building leaks and substrate failure.
- ▶ DriSilane® ReTrim is designed to reinstate long term protection to joints and surfaces of structurally sound external gutters.