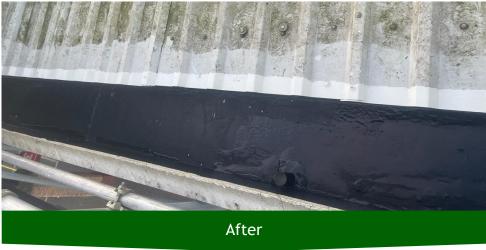

## Leigh, Greater Manchester

**Gutter Refurbishment Works** 

Tritec Building contractors were awarded with the following works:

▶ DriSilane® ReTrim Gutter Refurbishment Works - Operatives thoroughly cleaned and prepared the gutters. Once gutters were prepared the next step was to coat the surfaces with one coat of DriSilane® Prime, gun apply DriSilane® RS to gutter joint details and tool immediately with one coat of DriSilane® DSG to form a complete bridged seal. Operatives then coated all base coated areas with one coat of DriSilane® DSG.

- Gutters on commercial buildings are designed to manage rainwater run off by controlling water levels and drainage.
- ▶ Poor maintenance will result in blocked outlets, polluted standing water, silt and plant growth which reduce capacity, and promote building leaks and substrate failure.
- ▶ DriSilane® ReTrim is designed to reinstate long term protection to joints and surfaces of structurally sound external gutters.