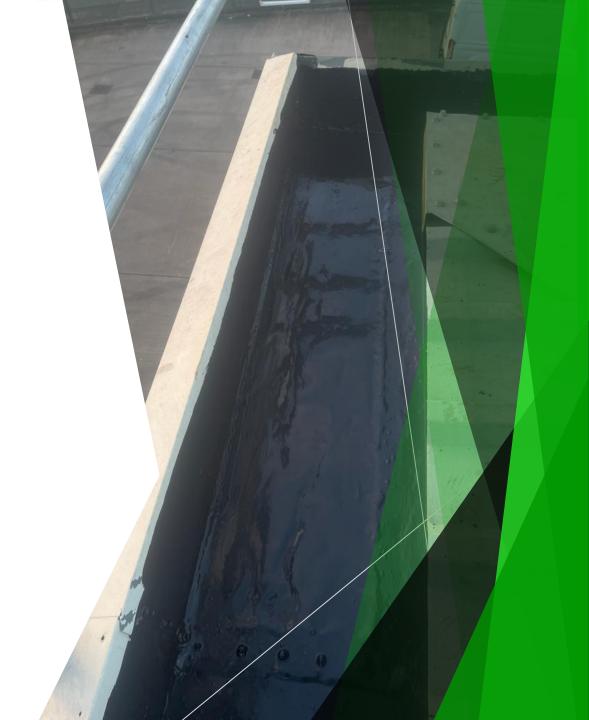

## Leigh, Greater Manchester

**Gutter Refurbishment Works** 

Tritec Building contractors were awarded with the following works:

▶ DriSilane® ReTrim Gutter Refurbishment Works - Operatives thoroughly cleaned and prepared the gutters. Once gutters were prepared the next step was to coat the surfaces with one coat of DriSilane® Prime, gun apply DriSilane® RS to gutter joint details and tool immediately with one coat of DriSilane® DSG to form a complete bridged seal. Operatives then coated all base coated areas with one coat of DriSilane® DSG.

## Gutter refurbishment Works - DriSilane RePair

After cleaning the gutters our operatives had identified a number of perforations caused by the thinning and corroding of the original gutter substrate.