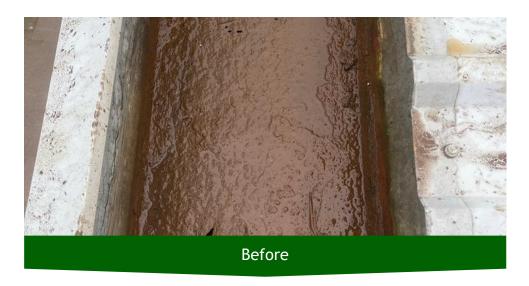

## Gutter refurbishment Works - DriSilane RePair

After cleaning the gutters our operatives had identified a number of perforations caused by the thinning and corroding of the original gutter substrate.

- Gutters on commercial buildings are designed to manage rainwater run off by controlling water levels and drainage.
- ▶ Poor maintenance will result in blocked outlets, polluted standing water, silt and plant growth which reduce capacity, and promote building leaks and substrate failure.
- ▶ DriSilane® ReTrim is designed to reinstate long term protection to joints and surfaces of structurally sound external gutters.